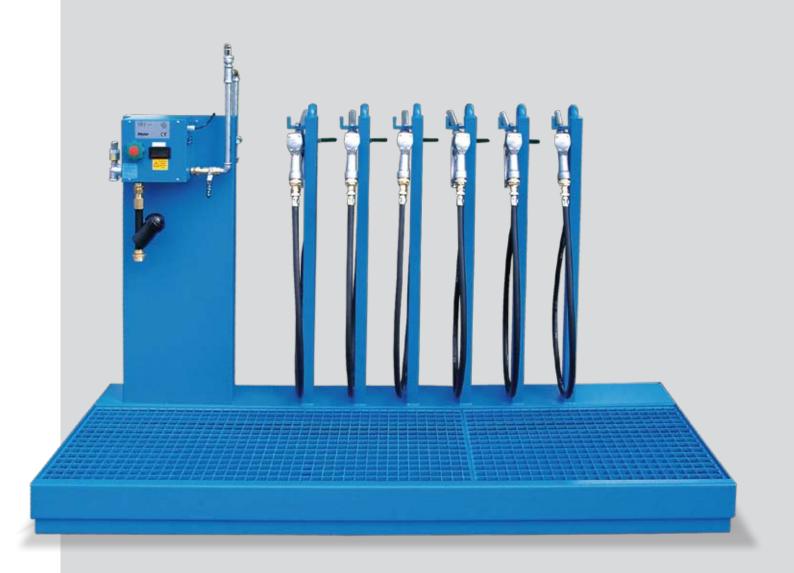

# **Special systems** Unusual requirements – functional solutions

Dispensers for various oils with Mini digital 1500 mixer

Antifreeze mixing system with digital mixing ratio monitoring (nominal/actual value comparison).