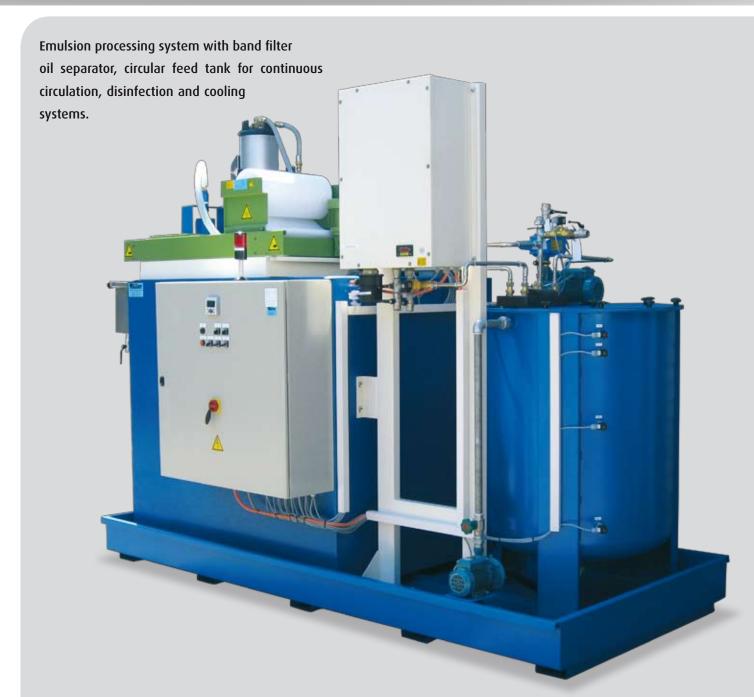

# Emulsion processing system 2 Tanks with conical bottoms 2 Oil separators type 5404 2 Probe skimmers (length 800 mm) 1 Disinfection system Ũ

10

Special mixing device with integrated static mixer.

Hydraulic capacity: up to 100 m<sup>3</sup>/h