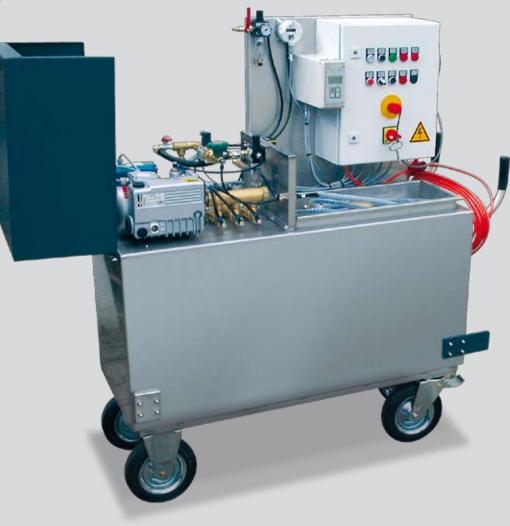

### Mobile testing and filling system for internal combustion engines for the automotive industry.

**Test pressure:** -20 mbar absolute, +1.5 bar Test time adjustable

**Filling medium:** Water/Glysantin mixture