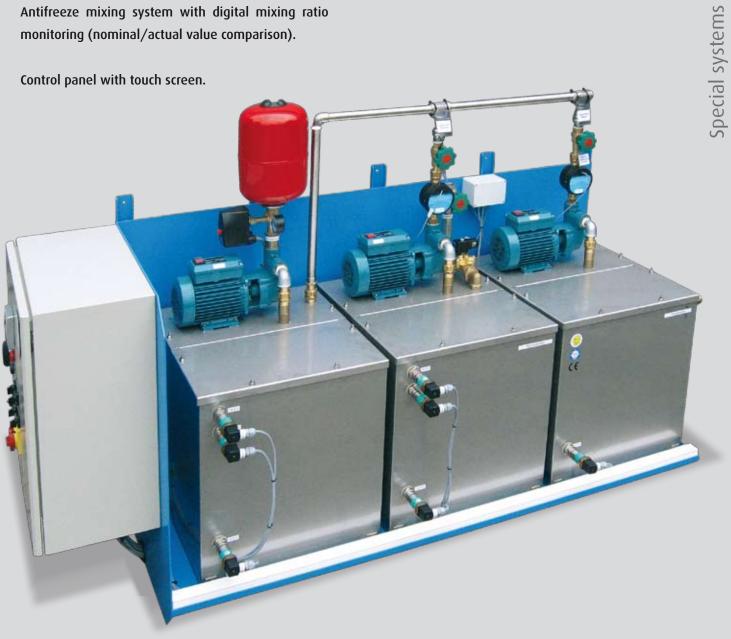

# **Special systems** Unusual requirements – functional solutions

Dispensers for various oils with Mini digital 1500 mixer

Antifreeze mixing system with digital mixing ratio monitoring (nominal/actual value comparison).

Control panel with touch screen.