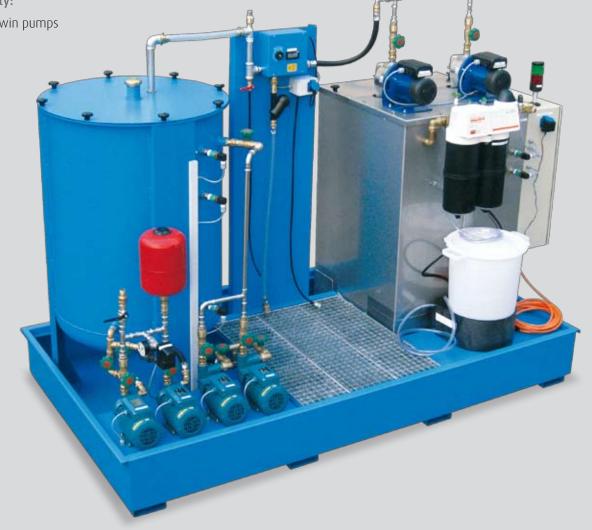

## **Special systems** Systems tailored to your requirements

Mixing system for separating fluids with water softening installation, stainless steel water storage tank. Mini digital 3000 mixing device and circular mixing tank for continuous circulation.

**Production safety:** the system has twin pumps

Our special systems are the result of our total commitment to quality, innovative technology, years of experience and consistent further development of tried and tested systems.