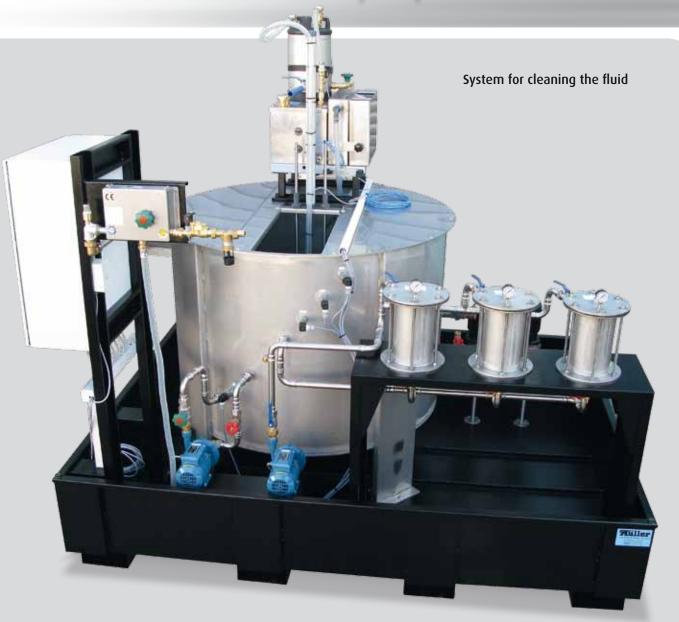

## Tailor-made machines for all requirements

3000 litre of emulsions are recycled from the chipping process in a chip centrifuge on a daily basis (three shifts) by means of this system.

### System for cleaning of oil

2 unit of gear pump 60 l/min.

Made in Baden-Württemberg

- 1 unit of ballast
- 1 unit of storage container
- 1 unit of collecting tray