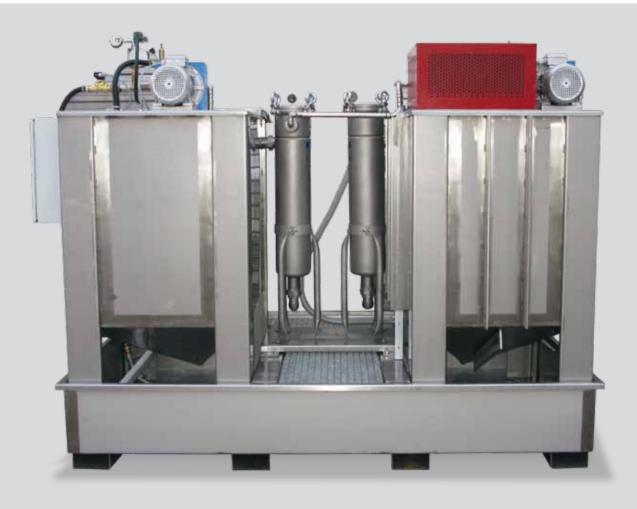

### System for cleaning of oil

2 unit of gear pump 60 l/min.

Made in Baden-Württemberg

- 1 unit of ballast
- 1 unit of storage container
- 1 unit of collecting tray