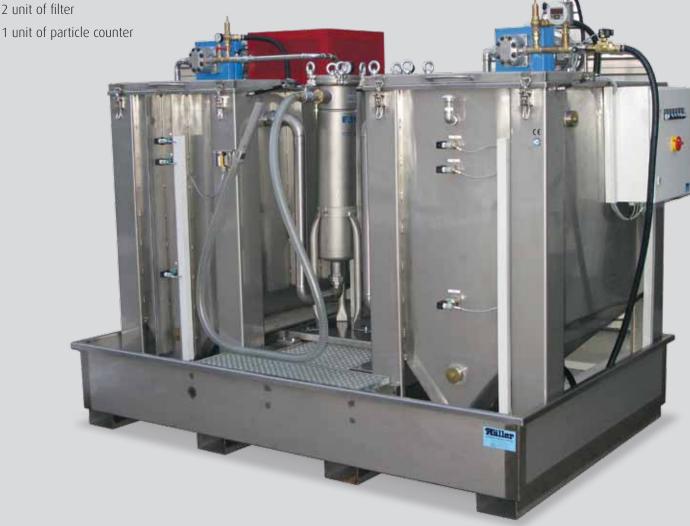

### System for cleaning of oil

2 unit of gear pump 60 l/min.

Made in Baden-Württemberg

- 1 unit of ballast
- 1 unit of storage container
- 1 unit of collecting tray