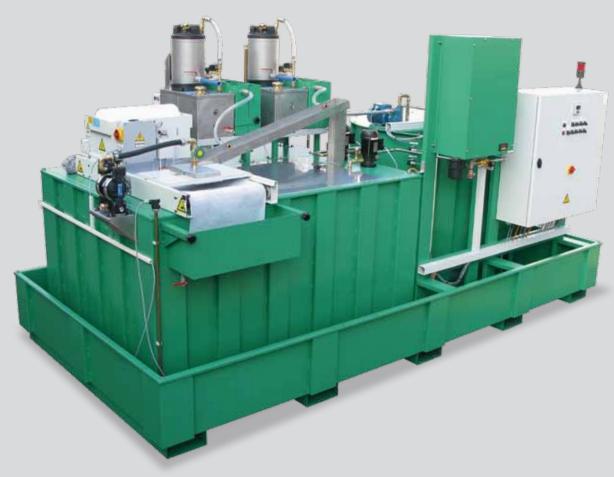

## Tailor-made machines for all requirements

3000 litre of emulsions are recycled from the chipping process in a chip centrifuge on a daily basis (three shifts) by means of this system.