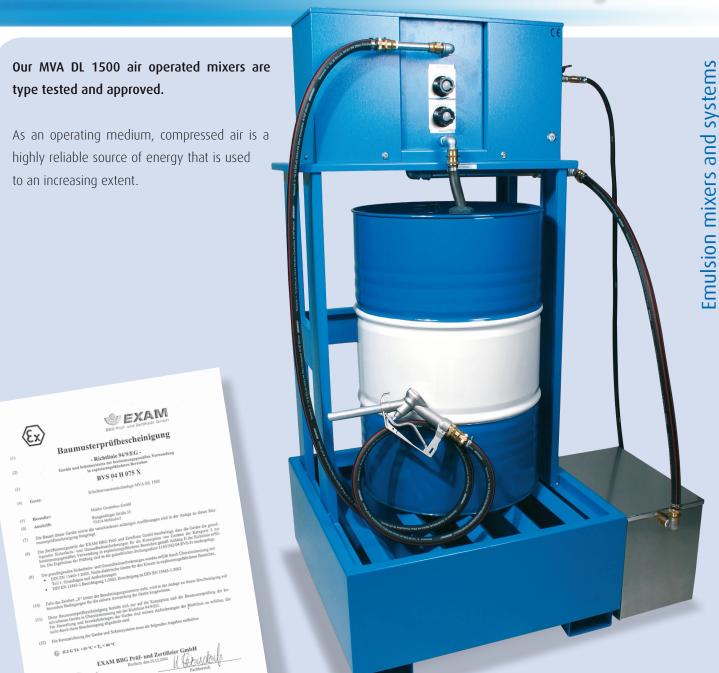

# **MVA DL 1500 mixers**

Atex certified with stand and collecting tank

### Design features:

These mixers are suitable for direct connection to drinking water pipes according to DIN EN 1717. The backflow preventer type AA is suitable for the fluid categories 2, 3, 4, 5. The specified backflow pre venter is included in the scope of supply and complies with the requirements of the Water Resources Law. The system is a single unit consisting of a TÜV approved collecting tank with stand and stainless steel pressureless preliminary water tank.

#### **Capacity:**

MVA DL 1500: 1500 l/h, water pipe G 1/2"

### Mixing media:

Water, KSS emulsion, Glysantin, alcohol-based screenwash