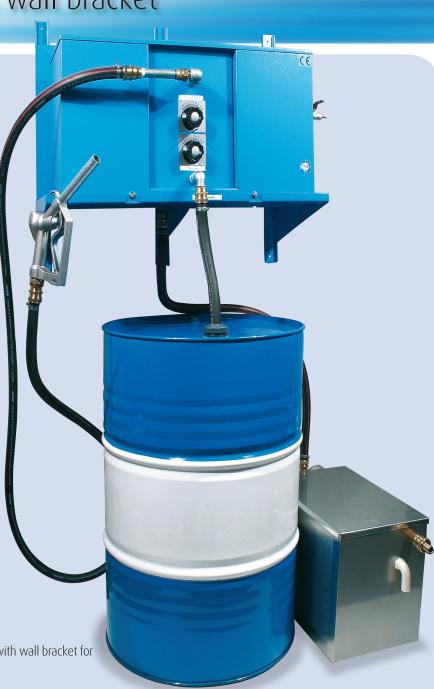

## Atex certified with wall bracket

### Design features:

These mixers are suitable for direct connection to drinking water pipes according to DIN EN 1717. The backflow preventer type AA is suitable for the fluid categories 2, 3, 4, 5. The specified backflow pre venter is included in the scope of supply and complies with the requirements of the Water Resources Law. The system is a single unit consisting of a TÜV approved collecting tank with stand and stainless steel pressureless preliminary water tank.

### Mixing range:

The mixing range is continuously variable.

The system is also available in a shorter version with wall bracket for tank container operation.

The manufacturer is continually working on the further development of all device types. The scope of supply is therefore subject to changes with regard to specific features, technology and dimensions. No claims can be derived from data, illustrations and descriptions.